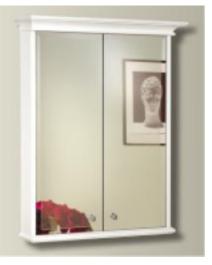

# **MEDICINE CABINET**

**MODEL#: HER 3833 2D SR** 

## **HERA COLLECTION**

## **FEATURES:**

- TWO 18X30" FULLY MIRRORED FRAMELESS DOORS W/ KNOB.
- TOP & BOTTOM ALUMINUM CONSTRUCTED CROWN MOLDING.
- FLAT SIDE COLUMNS.
- THREE ADJUSTABLE 3/8" THICK HIGH POLISHED GLASS SHELVES. BEHIND EACH DOOR.
- SHELVING WITH LOCKDOWN MECHANISM (NO HOLES IN CABINET).
- 165-DEGREE PROPRIETARY SOFT CLOSE HEAVY DUTY HINGES.
- HIGH RESOLUTION SILVER PLATE GLASS MIRRORS FRONT, BACK OF DOOR AND BACK WALL.
- BACK WALL MIRROR FULLY SEALED.
- PACKED IN FOUR WALL (FOLDED DOUBLE WALL) CORRUGATION.

# **HOUSING FINISHES:**

POWDER COAT WHITE ALUMINUM

## **KNOB FINISHES:**

- BRUSHED NICKEL
- HIGH POLISHED CHROME

OVERALL SIZE DIMENSION: 41 3/4" WIDE X 33 1/2" HIGH X 8 1/2" DEEP

ROUGH OPENING DIMENSION: 35 3/8" WIDE X 29 3/8" HIGH X 4" DEEP

DOOR THICKNESS: 1 3/16"