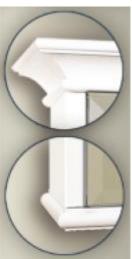

## **FEATURES:**

- TWO 18X30" FULLY MIRRORED FRAMELESS DOORS W/ KNOB.
- TOP & BOTTOM ALUMINUM CONSTRUCTED CROWN MOLDING.
- FLAT SIDE COLUMNS.
- THREE ADJUSTABLE 3/8" THICK HIGH POLISHED GLASS SHELVES. BEHIND EACH DOOR.
- SHELVING WITH LOCKDOWN MECHANISM (NO HOLES IN CABINET).
- 165-DEGREE PROPRIETARY SOFT CLOSE HEAVY DUTY HINGES.
- HIGH RESOLUTION SILVER PLATE GLASS MIRRORS FRONT, BACK OF DOOR AND BACK WALL.
- BACK WALL MIRROR FULLY SEALED.
- PACKED IN FOUR WALL (FOLDED DOUBLE WALL) CORRUGATION.

# **HOUSING FINISHES:**

POWDER COAT WHITE ALUMINUM